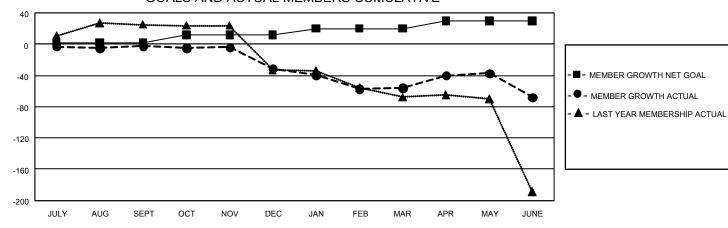

| Members               |                           |                         |                                              |  |  |  |  |  |  |
|-----------------------|---------------------------|-------------------------|----------------------------------------------|--|--|--|--|--|--|
| RESULTS FOR 2021-2022 |                           |                         |                                              |  |  |  |  |  |  |
| QUARTER               | MEMBER GROWTH NET<br>GOAL | MEMBER GROWTH<br>ACTUAL | DROPPED MEMBERS ACTUAL (including transfers) |  |  |  |  |  |  |
| JULY/AUG/SE           | EPT 2                     | 23                      | 17                                           |  |  |  |  |  |  |
| OCT/NOV/DE            | C 10                      | 20                      | 47                                           |  |  |  |  |  |  |
| JAN/FEB/MAF           | ₹ 8                       | 23                      | 33                                           |  |  |  |  |  |  |
| APR/MAY/JUI           | NE 10                     | 56                      | 58                                           |  |  |  |  |  |  |

## GOALS AND ACTUAL MEMBERS CUMULATIVE

| DROPPED CLUBS: 4 |     | 26 CLUBS OF 48 ADDED 1 OR<br>MORE NEW MEMBERS | GENDER DISTRIBUTION               |              |
|------------------|-----|-----------------------------------------------|-----------------------------------|--------------|
|                  |     |                                               | MALE                              | 474 (52.20%) |
|                  |     |                                               | FEMALE                            | 434 (47.80%) |
| DROPPED MEMBERS  |     |                                               | NON BINARY                        | 0 (0.00%)    |
| DECEASED         | 13  |                                               | PREFER NOT TO ANSWER              | 0 (0.00%)    |
| CLUB CANCELLED   | 34  |                                               | TOTAL FAMILY UNIT MEMBERS         | 70           |
| OTHER            | 108 | CLICK HERE FOR                                | TOTAL TAWNET ON TWENDERC          | ,            |
| TOTAL            | 155 | CUMULATIVE MEMBERSHIP  DATA                   | FAMILY MEMBERS PAYING HALF DUES 3 |              |