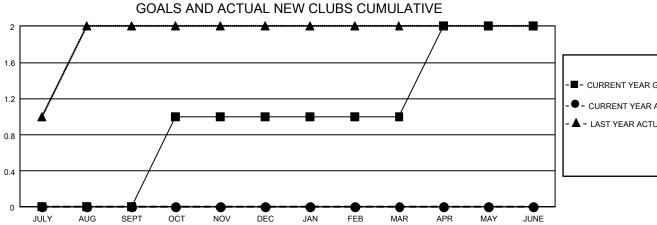

## GMT Constitutional Area 2, Group A

REPORT DOES NOT INCLUDE CLUBS IN UNDISTRICTED AREAS.

| Clubs RESULTS FOR 2021-2022 |   |   |   |  |  |  |
|-----------------------------|---|---|---|--|--|--|
|                             |   |   |   |  |  |  |
| JULY/AUG/SEPT               | 0 | 0 | 1 |  |  |  |
| OCT/NOV/DEC                 | 3 | 0 | 1 |  |  |  |
| JAN/FEB/MAR                 | 0 | 0 | 1 |  |  |  |
| APR/MAY/JUNE                | 3 | 0 | 1 |  |  |  |

- CURRENT YEAR GOALS FOR NEW CLUBS

CURRENT YEAR ACTUAL NEW CLUBS

- LAST YEAR ACTUAL NEW CLUBS